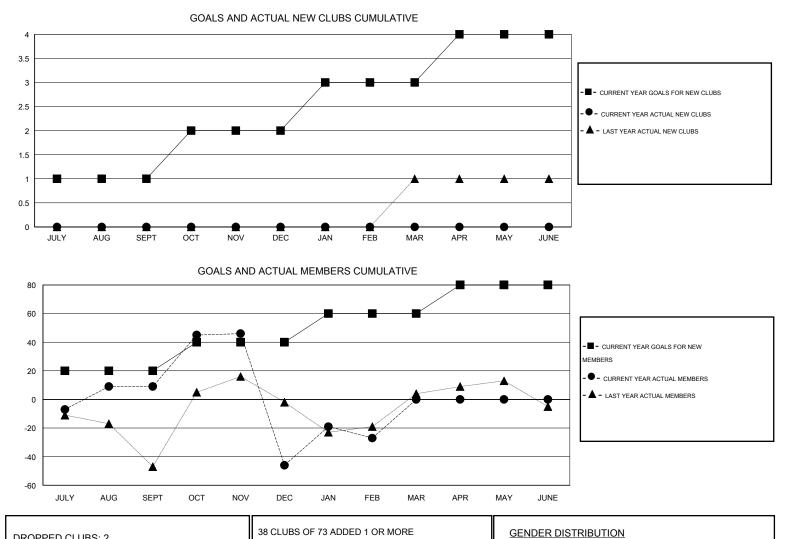

## LOCATION NEW YORK

GMT CA 1

|                       |                  | Clubs     |                  |                  | Members               |                    |                                     |                    |                  |
|-----------------------|------------------|-----------|------------------|------------------|-----------------------|--------------------|-------------------------------------|--------------------|------------------|
| RESULTS FOR 2014-2015 |                  |           |                  |                  | RESULTS FOR 2014-2015 |                    |                                     |                    |                  |
| QUARTER               | NEW CLUB<br>GOAL | NEW CLUBS | DROPPED<br>CLUBS | NET<br>GAIN/LOSS | QUARTER               | NEW MEMBER<br>GOAL | CHARTER AND<br>NEW MEMBERS<br>ADDED | DROPPED<br>MEMBERS | NET<br>GAIN/LOSS |
| JULY/AUG/SEPT         | 1                | 0         | 1                | -1               | JULY/AUG/SEPT         | 20                 | 39                                  | 30                 | 9                |
| OCT/NOV/DEC           | 1                | 0         | 1                | -1               | OCT/NOV/DEC           | 20                 | 74                                  | 129                | -55              |
| JAN/FEB/MAR           | 1                | 0         | 0                | 0                | JAN/FEB/MAR           | 20                 | 43                                  | 24                 | 19               |
| APR/MAY/JUNE          | 1                | 0         | 0                | 0                | APR/MAY/JUNE          | 20                 | 0                                   | 0                  | 0                |